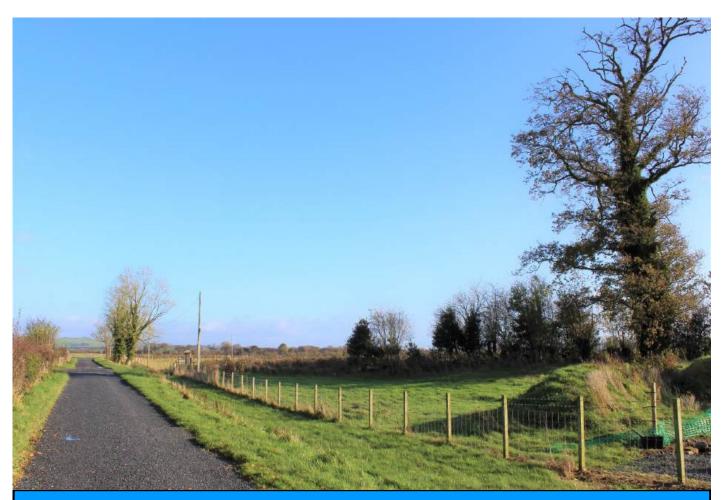

# SOLICITORS AND ESTATE AGENTS

ESTABLISHED 1782

A fantastic opportunity to purchase a generous sized, triangular plot situated between Bankend and Ruthwell, Dumfries. The site comprises an area of land which extends to approximately 0.28 acres. The plot sits off from the main road (B725) and is accessed by a publicly maintained track leading to the land. The prompted dwellinghouse will benefit from a quiet location, great views and a generous outdoor area. There are mains water and electricity connections available and development will require a septic tank system and soakaway to be installed. A preapplication enquiry advisory report (Ref-21/0437/HLE dated 19/05/2021) has been obtained from Dumfries and Galloway Council by the current land owner and the attention of interested parties is drawn to the terms of this (copies available from the Selling Agents upon request).