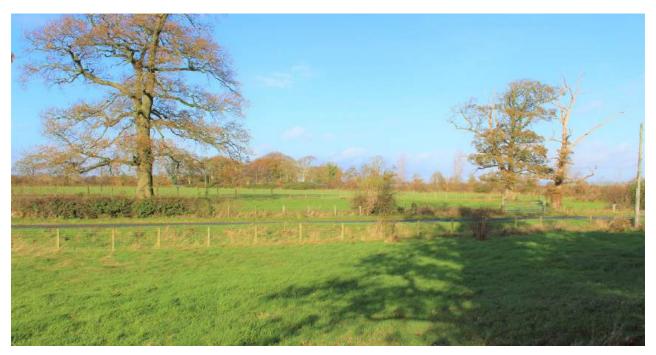

# SOLICITORS AND ESTATE AGENTS

ESTABLISHED 1782

A fantastic opportunity to purchase a generous sized, triangular plot situated between Bankend and Ruthwell, Dumfries. The site comprises an area of land which extends to approximately 0.28 acres. The plot sits off from the main road (B725) and is accessed by a publicly maintained track leading to the land. The prompted dwellinghouse will benefit from a quiet location, great views and a generous outdoor area. There are mains water and electricity connections available and development will require a septic tank system and soakaway to be installed. A preapplication enquiry advisory report (Ref-21/0437/HLE dated 19/05/2021) has been obtained from Dumfries and Galloway Council by the current land owner and the attention of interested parties is drawn to the terms of this (copies available from the Selling Agents upon request).