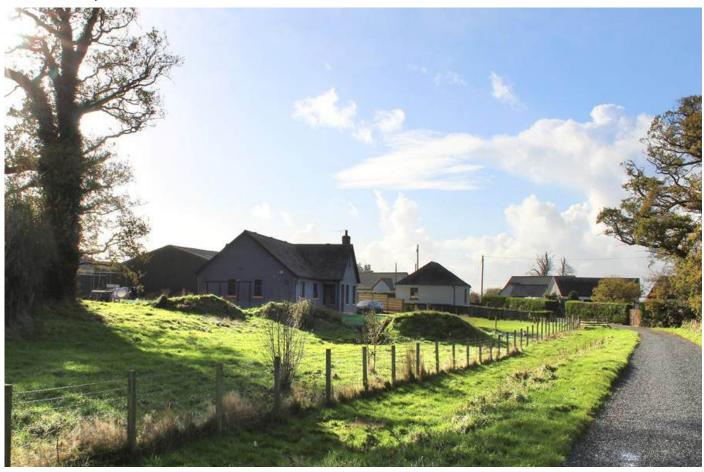

# SOLICITORS AND ESTATE AGENTS

ESTABLISHED 1782

A fantastic opportunity to purchase a generous sized, triangular plot situated between Bankend and Ruthwell, Dumfries. The site comprises an area of land which extends to approximately 0.28 acres. The plot sits off from the main road (B725) and is accessed by a publicly maintained track leading to the land. The prompted dwellinghouse will benefit from a quiet location, great views and a generous outdoor area. There are mains water and electricity connections available and development will require a septic tank system and soakaway to be installed. A preapplication enquiry advisory report (Ref-21/0437/HLE dated 19/05/2021) has been obtained from Dumfries and Galloway Council by the current land owner and the attention of interested parties is drawn to the terms of this (copies available from the Selling Agents upon request).

The development is located on the outskirts of Bankend, a rural village in Dumfries and Galloway with only a 10 minute drive into Dumfries and 15 minute drive into the town of Annan where you will find all your local amenities including Doctors surgeries, supermarkets, local produce shops, leisure facilities and public transport including rail link from Dumfries to Glasgow and Carlisle.