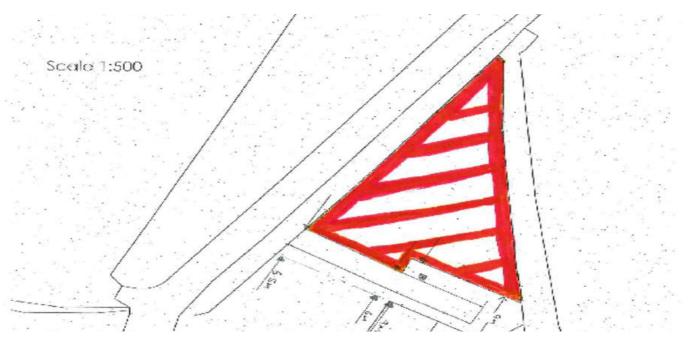

# SOLICITORS AND ESTATE AGENTS

ESTABLISHED 1782

A fantastic opportunity to purchase a generous sized, triangular plot situated between Bankend and Ruthwell, Dumfries. The site comprises an area of land which extends to approximately 0.28 acres. The plot sits off from the main road (B725) and is accessed by a publicly maintained track leading to the land. The prompted dwellinghouse will benefit from a quiet location, great views and a generous outdoor area. There are mains water and electricity connections available and development will require a septic tank system and soakaway to be installed. A preapplication enquiry advisory report (Ref-21/0437/HLE dated 19/05/2021) has been obtained from Dumfries and Galloway Council by the current land owner and the attention of interested parties is drawn to the terms of this (copies available from the Selling Agents upon request).

# **CONSUMER PROTECTION FROM UNFAIR TRADING REGULATIONS 2008:-**

These particulars have been carefully prepared and are believed to be accurate but they are not guaranteed and prospective purchasers will be deemed to have satisfied themselves on all aspects of the property when they make an offer. We the Selling Agents, have not tested any services or items included in the sale (electrical, solid fuel, water, drainage or otherwise) and make no representation, express or implied, as to their condition. All measurements are approximate and for guidance only. Photographs are purely illustrative and not indicative of (a) the extent of the property or (b) what is included in the sale. The site plan included here is intended to show the approximate site extent (hatched in red). This plan is not intended to form part of any Legal Contract of Sale. It is illustrative only.