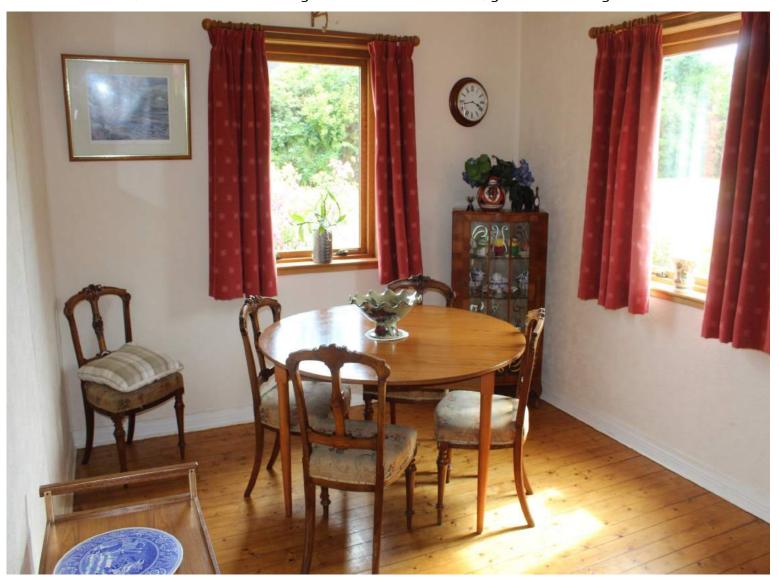

The accommodation comprises: front entrance porch; spacious living room with coal fire and views to the side of the property; good size dining room; kitchen with wall and floor cupboards, space and plumbing for white goods; bathroom with W.C., washhand basin, bath and separate shower; three good sized double bedrooms; mature well maintained gardens with mature shrubs, greenhouse and garden shed.