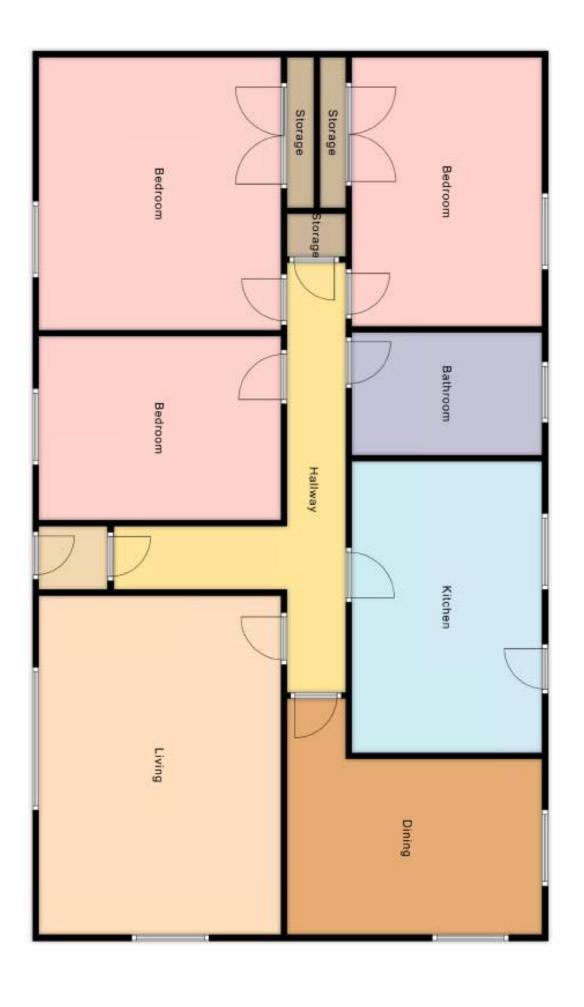

#### Room dimensions:

| Living Room | 5.38m x 3.74m | (approx) |
|-------------|---------------|----------|
| Kitchen     | 2.94m x 4.06m | (approx) |
| Dining Room | 4.12m x 2.93m | (approx) |
| Bathroom    | 1.98m x 2.94m | (approx) |
| Bedroom 1   | 4.17m x 3.68m | (approx) |
| Bedroom 2   | 2.84m x 3.73m | (approx) |
| Bedroom 3   | 4 23m x 2 93m | (approx) |

The accommodation comprises: front entrance porch; spacious living room with coal fire and views to the side of the property; good size dining room; kitchen with wall and floor cupboards, space and plumbing for white goods; bathroom with W.C., washhand basin, bath and separate shower; three good sized double bedrooms; mature well maintained gardens with mature shrubs, greenhouse and garden shed.