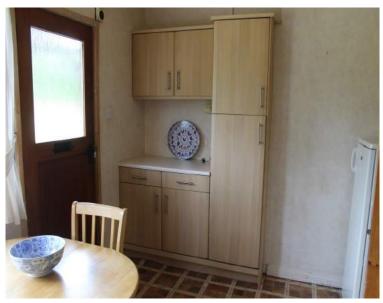

The accommodation comprises: front entrance porch; spacious living room with coal fire and views to the side of the property; good size dining room; kitchen with wall and floor cupboards, space and plumbing for white goods; bathroom with W.C., washhand basin, bath and separate shower; three good sized double bedrooms; mature well maintained gardens with mature shrubs, greenhouse and garden shed.