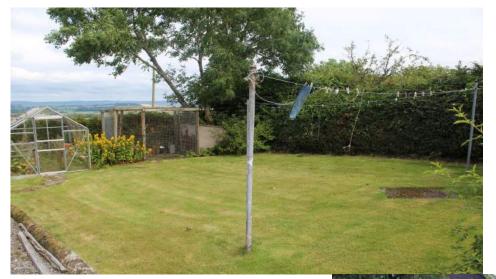

The accommodation comprises: front entrance porch; spacious living room with coal fire and views to the side of the property; good size dining room; kitchen with wall and floor cupboards, space and plumbing for white goods; bathroom with W.C., washhand basin, bath and separate shower; three good sized double bedrooms; mature well maintained gardens with mature shrubs, greenhouse and garden shed.