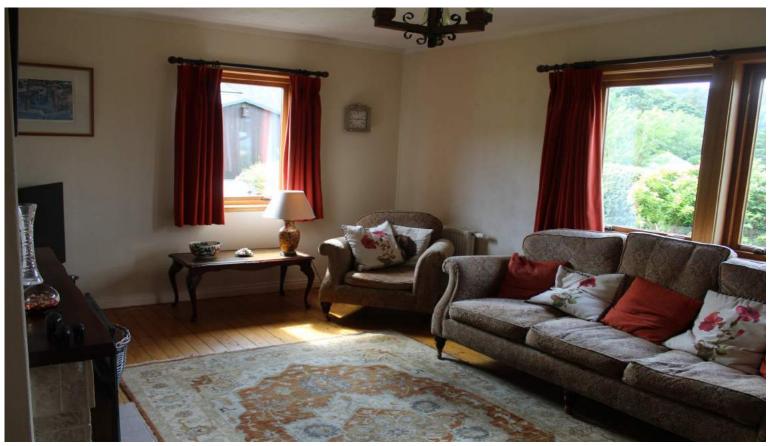

The accommodation comprises: front entrance porch; spacious living room with coal fire and views to the side of the property; good size dining room; kitchen with wall and floor cupboards, space and plumbing for white goods; bathroom with W.C., washhand basin, bath and separate shower; three good sized double bedrooms; mature well maintained gardens with mature shrubs, greenhouse and garden shed.