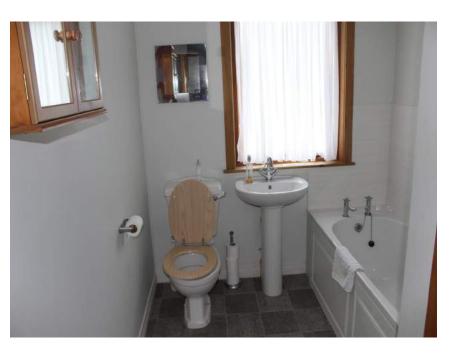

The accommodation comprises: front entrance porch; spacious living room with coal fire and views to the side of the property; good size dining room; kitchen with wall and floor cupboards, space and plumbing for white goods; bathroom with W.C., washhand basin, bath and separate shower; three good sized double bedrooms; mature well maintained gardens with mature shrubs, greenhouse and garden shed.