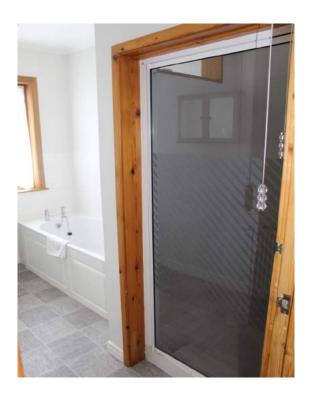

The accommodation comprises: front entrance porch; spacious living room with coal fire and views to the side of the property; good size dining room; kitchen with wall and floor cupboards, space and plumbing for white goods; bathroom with W.C., washhand basin, bath and separate shower; three good sized double bedrooms; mature well maintained gardens with mature shrubs, greenhouse and garden shed.