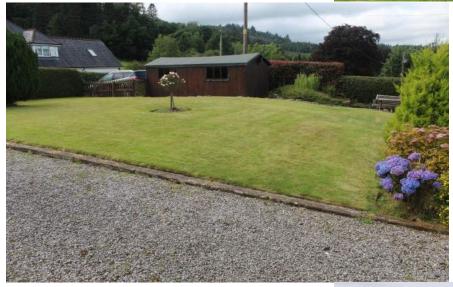

The accommodation comprises: front entrance porch; spacious living room with coal fire and views to the side of the property; good size dining room; kitchen with wall and floor cupboards, space and plumbing for white goods; bathroom with W.C., washhand basin, bath and separate shower; three good sized double bedrooms; mature well maintained gardens with mature shrubs, greenhouse and garden shed.