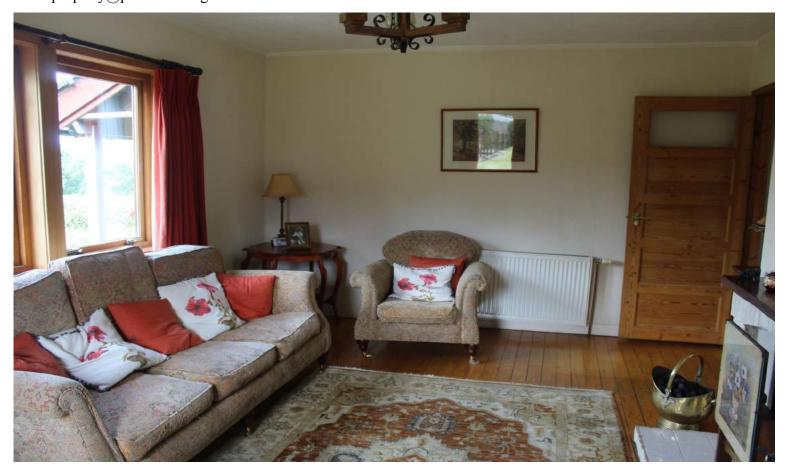

The accommodation comprises: front entrance porch; spacious living room with coal fire and views to the side of the property; good size dining room; kitchen with wall and floor cupboards, space and plumbing for white goods; bathroom with W.C., washhand basin, bath and separate shower; three good sized double bedrooms; mature well maintained gardens with mature shrubs, greenhouse and garden shed.