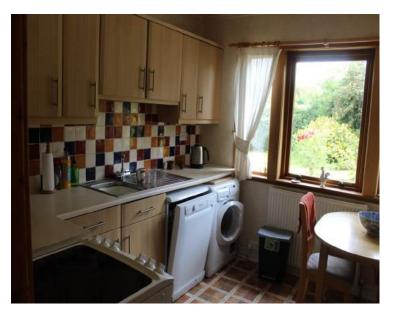

The accommodation comprises: front entrance porch; spacious living room with coal fire and views to the side of the property; good size dining room; kitchen with wall and floor cupboards, space and plumbing for white goods; bathroom with W.C., washhand basin, bath and separate shower; three good sized double bedrooms; mature well maintained gardens with mature shrubs, greenhouse and garden shed.