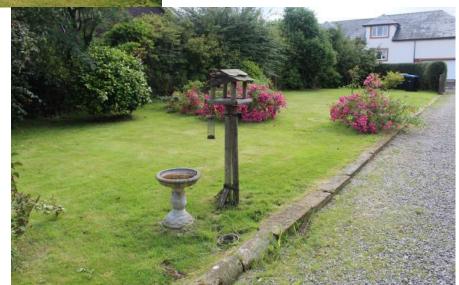

The accommodation comprises: front entrance porch; spacious living room with coal fire and views to the side of the property; good size dining room; kitchen with wall and floor cupboards, space and plumbing for white goods; bathroom with W.C., washhand basin, bath and separate shower; three good sized double bedrooms; mature well maintained gardens with mature shrubs, greenhouse and garden shed.